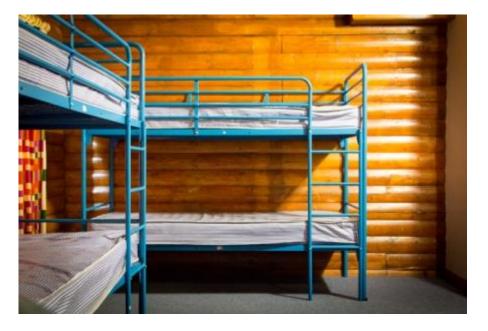

#### **LOG CABINS**

The Log Cabins is Cobnor's main residential building and sleeps up to 40 people. Within the building there is toilet & shower facilities, a full kitchen suite, mess hall / dining hall and a drying room.

The rooms are split between two 8-bed dormitories, five 4-bed rooms and 2 en-suite staff rooms.

To make a booking please call: 01243 572791 Or alternatively email us at sail@cobnor.com

| Internet acces | ss is available on i | request. |        |                                                                                                                                                                                                                                                                                                                                                                                                                                                                                                                                                                                                                                                                                                                                                                                                                                                                                                                                                                                                                                                                                                                                                                                                                                                                                                                                                                                                                                                                                                                                                                                                                                                                                                                                                                                                                                                                                                                                                                                                                                                                                                                                |
|----------------|----------------------|----------|--------|--------------------------------------------------------------------------------------------------------------------------------------------------------------------------------------------------------------------------------------------------------------------------------------------------------------------------------------------------------------------------------------------------------------------------------------------------------------------------------------------------------------------------------------------------------------------------------------------------------------------------------------------------------------------------------------------------------------------------------------------------------------------------------------------------------------------------------------------------------------------------------------------------------------------------------------------------------------------------------------------------------------------------------------------------------------------------------------------------------------------------------------------------------------------------------------------------------------------------------------------------------------------------------------------------------------------------------------------------------------------------------------------------------------------------------------------------------------------------------------------------------------------------------------------------------------------------------------------------------------------------------------------------------------------------------------------------------------------------------------------------------------------------------------------------------------------------------------------------------------------------------------------------------------------------------------------------------------------------------------------------------------------------------------------------------------------------------------------------------------------------------|
| Room 1 (staff) | Room 4 (Staff)       | Room 7   | Dorm 2 | Room Siceps 2 Room Siceps 4 Siceps 4 Siceps 4 (ensuric) Siceps 8                                                                                                                                                                                                                                                                                                                                                                                                                                                                                                                                                                                                                                                                                                                                                                                                                                                                                                                                                                                                                                                                                                                                                                                                                                                                                                                                                                                                                                                                                                                                                                                                                                                                                                                                                                                                                                                                                                                                                                                                                                                               |
| 1              | _ 1                  | . 1      | 1      | The second secon |
| 2              | 2                    | 2        | 2      |                                                                                                                                                                                                                                                                                                                                                                                                                                                                                                                                                                                                                                                                                                                                                                                                                                                                                                                                                                                                                                                                                                                                                                                                                                                                                                                                                                                                                                                                                                                                                                                                                                                                                                                                                                                                                                                                                                                                                                                                                                                                                                                                |
| Room 2         |                      | 3        | 3      | Room Sleeps 4 Sleeps 4 Sleeps 4 Sleeps 5 Female Toilet 5                                                                                                                                                                                                                                                                                                                                                                                                                                                                                                                                                                                                                                                                                                                                                                                                                                                                                                                                                                                                                                                                                                                                                                                                                                                                                                                                                                                                                                                                                                                                                                                                                                                                                                                                                                                                                                                                                                                                                                                                                                                                       |
| 1              | Room 5               | 4        | 4      | Toilet & Shower                                                                                                                                                                                                                                                                                                                                                                                                                                                                                                                                                                                                                                                                                                                                                                                                                                                                                                                                                                                                                                                                                                                                                                                                                                                                                                                                                                                                                                                                                                                                                                                                                                                                                                                                                                                                                                                                                                                                                                                                                                                                                                                |
| 2              | _ 1                  | Dorm 1   | 5      | Room                                                                                                                                                                                                                                                                                                                                                                                                                                                                                                                                                                                                                                                                                                                                                                                                                                                                                                                                                                                                                                                                                                                                                                                                                                                                                                                                                                                                                                                                                                                                                                                                                                                                                                                                                                                                                                                                                                                                                                                                                                                                                                                           |
| 3              | _ 2                  | . 1      | 6      | Tollet                                                                                                                                                                                                                                                                                                                                                                                                                                                                                                                                                                                                                                                                                                                                                                                                                                                                                                                                                                                                                                                                                                                                                                                                                                                                                                                                                                                                                                                                                                                                                                                                                                                                                                                                                                                                                                                                                                                                                                                                                                                                                                                         |
| 4              | _ 3                  | 2        | . 7    |                                                                                                                                                                                                                                                                                                                                                                                                                                                                                                                                                                                                                                                                                                                                                                                                                                                                                                                                                                                                                                                                                                                                                                                                                                                                                                                                                                                                                                                                                                                                                                                                                                                                                                                                                                                                                                                                                                                                                                                                                                                                                                                                |
| Room 3         | 4                    | . 31_    | 8      | Kitchen &                                                                                                                                                                                                                                                                                                                                                                                                                                                                                                                                                                                                                                                                                                                                                                                                                                                                                                                                                                                                                                                                                                                                                                                                                                                                                                                                                                                                                                                                                                                                                                                                                                                                                                                                                                                                                                                                                                                                                                                                                                                                                                                      |
| 1              | Room 6               | 4        |        | Dining Hall                                                                                                                                                                                                                                                                                                                                                                                                                                                                                                                                                                                                                                                                                                                                                                                                                                                                                                                                                                                                                                                                                                                                                                                                                                                                                                                                                                                                                                                                                                                                                                                                                                                                                                                                                                                                                                                                                                                                                                                                                                                                                                                    |
| 2              | _ 1                  | 5        | -      |                                                                                                                                                                                                                                                                                                                                                                                                                                                                                                                                                                                                                                                                                                                                                                                                                                                                                                                                                                                                                                                                                                                                                                                                                                                                                                                                                                                                                                                                                                                                                                                                                                                                                                                                                                                                                                                                                                                                                                                                                                                                                                                                |
| 3              | _ 2                  | 6        | -      |                                                                                                                                                                                                                                                                                                                                                                                                                                                                                                                                                                                                                                                                                                                                                                                                                                                                                                                                                                                                                                                                                                                                                                                                                                                                                                                                                                                                                                                                                                                                                                                                                                                                                                                                                                                                                                                                                                                                                                                                                                                                                                                                |
| 4              | _ 3                  | 7        | -1     |                                                                                                                                                                                                                                                                                                                                                                                                                                                                                                                                                                                                                                                                                                                                                                                                                                                                                                                                                                                                                                                                                                                                                                                                                                                                                                                                                                                                                                                                                                                                                                                                                                                                                                                                                                                                                                                                                                                                                                                                                                                                                                                                |
|                | 4                    | 8        | 21     |                                                                                                                                                                                                                                                                                                                                                                                                                                                                                                                                                                                                                                                                                                                                                                                                                                                                                                                                                                                                                                                                                                                                                                                                                                                                                                                                                                                                                                                                                                                                                                                                                                                                                                                                                                                                                                                                                                                                                                                                                                                                                                                                |