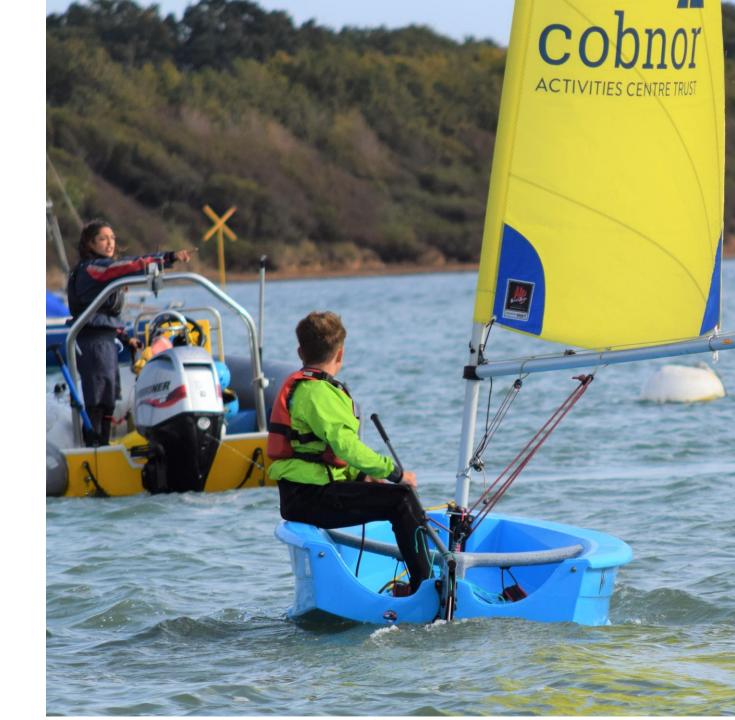

The program will heavily incorporate sailing and will allow pupils to progress their skills following the RYA syllabus in both single and double handed boats by receiving excellent tuition from Cobnor's qualified instructors.

Sailir