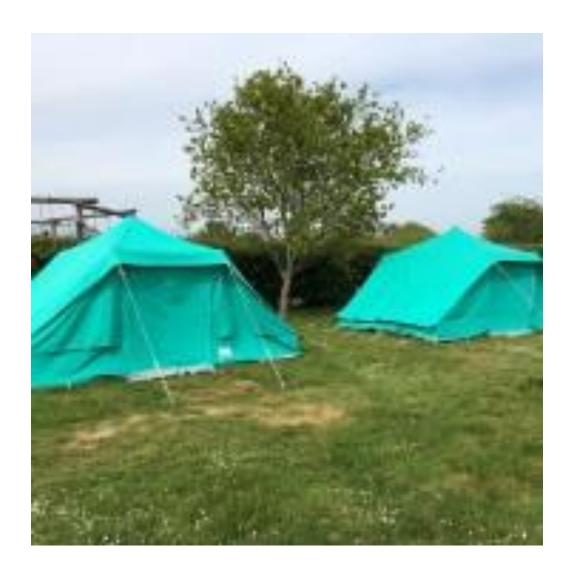

## A Quick Show Round

#### **LOG CABINS**

The Log Cabins is Cobnor's main residential building and sleeps up to 40 people. Within the building there is toilet & shower facilities, a full kitchen suite, mess hall / dining hall and a drying room.