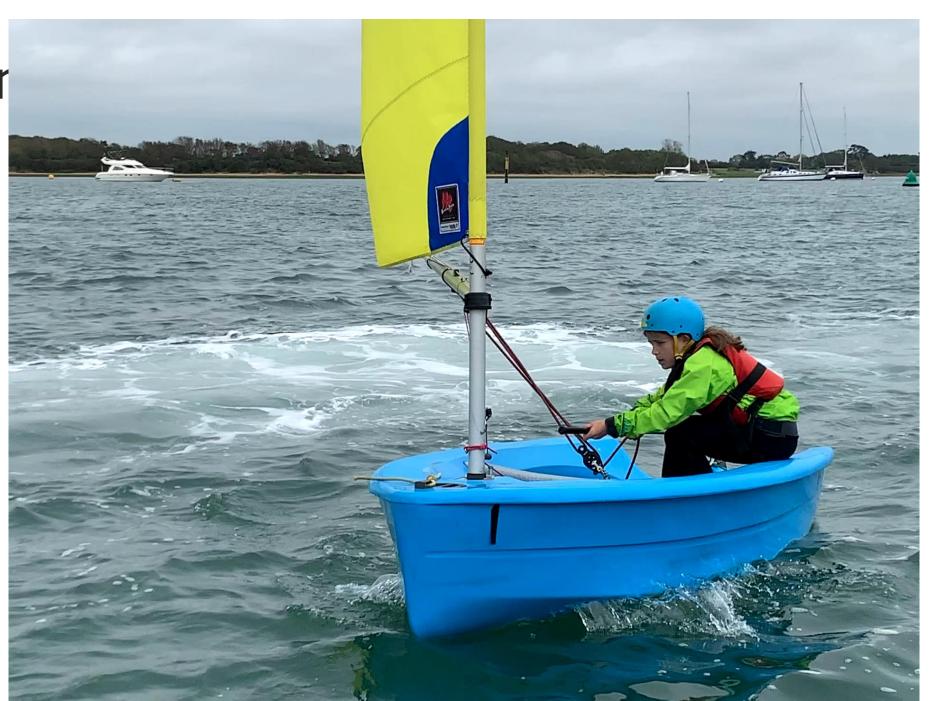

The program will heavily incorporate sailing and will allow pupils to progress their skills following the RYA syllabus in both single and double handed boats by receiving excellent tuition from Cobnor's qualified instructors.

Sailir