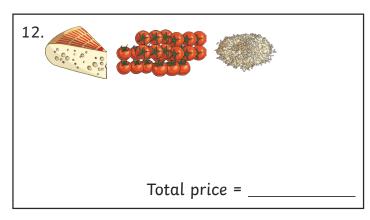

Find the total cost of the items below. You will find the price of each item from the Grocery Store Price List. Use the space to show your working.

#### **Grocery Store Price List:**

apple 50p box of Peaches £2 eggs £2.50

banana 40p pack of Tomatoes 90p spaghetti £2.30

carrot 50p milk £2.80 pepper 60P

pineapple £1.50 cheese £2.90 rice £3.60

pack of strawberries 80p chocolate £3.10