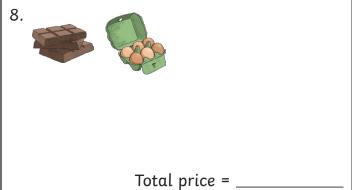

Find the total cost of the items below. You will find the price of each item from the Grocery Store Price List. Use the space to show your working.

#### **Grocery Store Price List:**

apple 53p pack of tomatoes 78p pepper 60p

banana 41p milk £2.81 rice £3.65

carrot 59p cheese £2.92 tuna £5.65

pineapple £1.52 chocolate £3.10 bacon £1.82

pack of strawberries 84p eggs £1.24

box of peaches £1.32 spaghetti £2.38

Find the total cost of the items below. You will find the price of each item from the Grocery Store Price List. Use the space to show your working.

Challenge: Find the cost for each recipe using the items in the Grocery Store Price List.