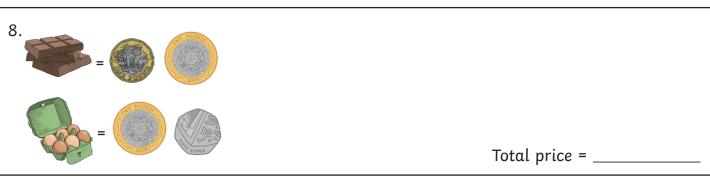

Find the total cost of the items below. You will find the price of each item from the Grocery Store Price List. Use the space to show your working.

#### **Grocery Store Price List:**

apple 50p box of peaches £2 eggs £2.50

banana 40p pack of tomatoes 90p spaghetti £2.30

carrot 50p milk £2.80 pepper 60p

pineapple £1.50 cheese £2.90 rice £3.60

pack of strawberries 80p chocolate £3.10