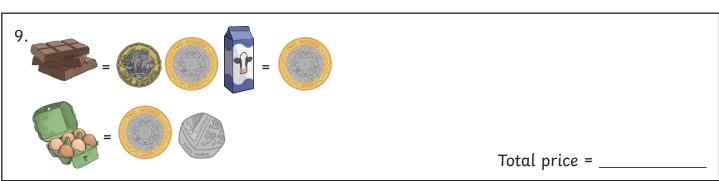

Find the total cost of the items below. You will find the price of each item from the Grocery Store Price List. Use the space to show your working.

#### **Grocery Store Price List:**

apple 50p box of Peaches £2 eggs £2.50

banana 40p pack of Tomatoes 90p spaghetti £2.30

carrot 50p milk £2.80 pepper 60P

pineapple £1.50 cheese £2.90 rice £3.60

pack of strawberries 80p chocolate £3.10