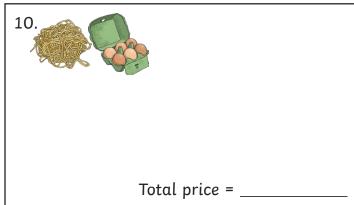

box of peaches £1.32 spaghetti £2.38

Find the total cost of the items below. You will find the price of each item from the Grocery Store Price List. Use the space to show your working.

Challenge: Find the cost for each recipe using the items in the Grocery Store Price List.