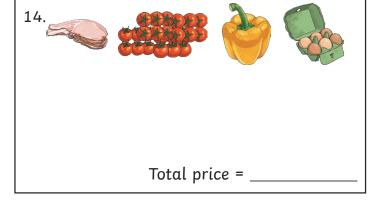

#### **Grocery Store Price List:**

apple 53p pack of tomatoes 78p pepper 60p

banana 41p milk £2.81 rice £3.65

carrot 59p cheese £2.92 tuna £5.65

pineapple £1.52 chocolate £3.10 bacon £1.82

pack of strawberries 84p eggs £1.24

box of peaches £1.32 spaghetti £2.38

Find the total cost of the items below. You will find the price of each item from the Grocery Store Price List. Use the space to show your working.

Challenge: Find the cost for each recipe using the items in the Grocery Store Price List.