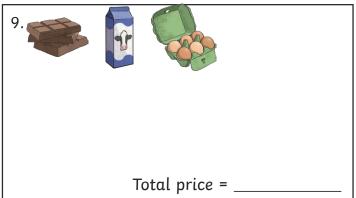

Find the total cost of the items below. You will find the price of each item from the Grocery Store Price List. Use the space to show your working.

#### **Grocery Store Price List:**

apple 50p box of peaches £2 eggs £2.50

banana 40p pack of tomatoes 90p spaghetti £2.30

carrot 50p milk £2.80 pepper 60p

pineapple £1.50 cheese £2.90 rice £3.60

pack of strawberries 80p chocolate £3.10