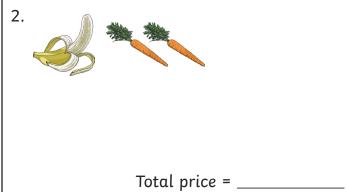

Find the total cost of the items below. You will find the price of each item from the Grocery Store Price List. Use the space to show your working.

#### **Grocery Store Price List:**

apple 50p box of peaches £2 eggs £2.50

banana 40p pack of tomatoes 90p spaghetti £2.30

carrot 50p milk £2.80 pepper 60p

pineapple £1.50 cheese £2.90 rice £3.60

pack of strawberries 80p chocolate £3.10