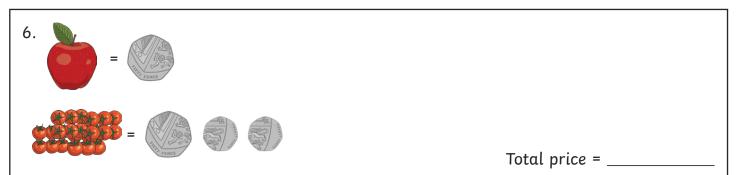

Find the total cost of the items below. You will find the price of each item from the Grocery Store Price List. Use the space to show your working.

#### **Grocery Store Price List:**

apple 50p box of Peaches £2 eggs £2.50

banana 40p pack of Tomatoes 90p spaghetti £2.30

carrot 50p milk £2.80 pepper 60P

pineapple £1.50 cheese £2.90 rice £3.60

pack of strawberries 80p chocolate £3.10