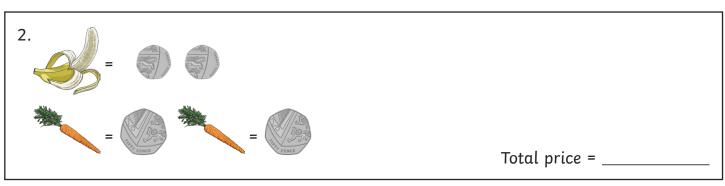

Find the total cost of the items below. You will find the price of each item from the Grocery Store Price List. Use the space to show your working.

#### **Grocery Store Price List:**

apple 50p box of peaches £2 eggs £2.50

banana 40p pack of tomatoes 90p spaghetti £2.30

carrot 50p milk £2.80 pepper 60p

pineapple £1.50 cheese £2.90 rice £3.60

pack of strawberries 80p chocolate £3.10