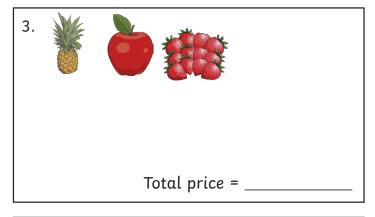

Find the total cost of the items below. You will find the price of each item from the Grocery Store Price List. Use the space to show your working.

#### **Grocery Store Price List:**

apple 50p box of peaches £2 eggs £2.50

banana 40p pack of tomatoes 90p spaghetti £2.30

carrot 50p milk £2.80 pepper 60p

pineapple £1.50 cheese £2.90 rice £3.60

pack of strawberries 80p chocolate £3.10