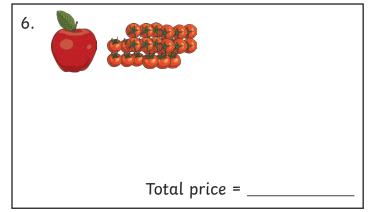

Find the total cost of the items below. You will find the price of each item from the Grocery Store Price List. Use the space to show your working.

#### **Grocery Store Price List:**

apple 53p pack of tomatoes 78p pepper 60p

banana 41p milk £2.81 rice £3.65

carrot 59p cheese £2.92 tuna £5.65

pineapple £1.52 chocolate £3.10 bacon £1.82

pack of strawberries 84p eggs £1.24