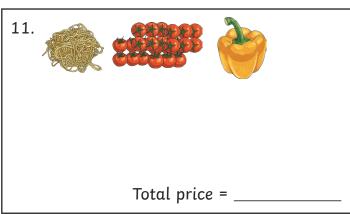

box of peaches £1.32 spaghetti £2.38

Find the total cost of the items below. You will find the price of each item from the Grocery Store Price List. Use the space to show your working.

Challenge: Find the cost for each recipe using the items in the Grocery Store Price List.