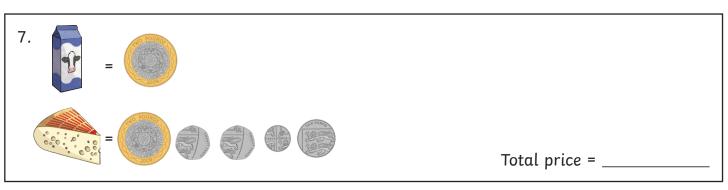

Find the total cost of the items below. You will find the price of each item from the Grocery Store Price List. Use the space to show your working.

#### **Grocery Store Price List:**

apple 50p box of Peaches £2 eggs £2.50

banana 40p pack of Tomatoes 90p spaghetti £2.30

carrot 50p milk £2.80 pepper 60P

pineapple £1.50 cheese £2.90 rice £3.60

pack of strawberries 80p chocolate £3.10