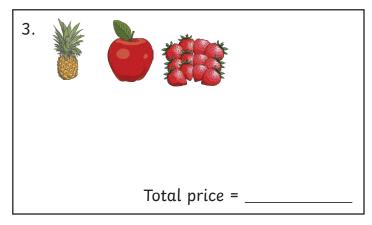

Find the total cost of the items below. You will find the price of each item from the Grocery Store Price List. Use the space to show your working.

#### **Grocery Store Price List:**

apple 50p box of peaches £2 eggs £2.50

banana 40p pack of tomatoes 90p spaghetti £2.30

carrot 50p milk £2.80 pepper 60p

pineapple £1.50 cheese £2.90 rice £3.60

pack of strawberries 80p chocolate £3.10