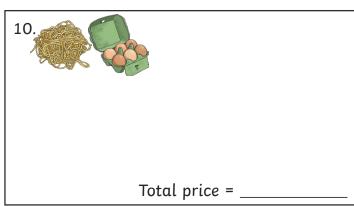

Find the total cost of the items below. You will find the price of each item from the Grocery Store Price List. Use the space to show your working.

#### **Grocery Store Price List:**

apple 50p box of peaches £2 eggs £2.50

banana 40p pack of tomatoes 90p spaghetti £2.30

carrot 50p milk £2.80 pepper 60p

pineapple £1.50 cheese £2.90 rice £3.60

pack of strawberries 80p chocolate £3.10