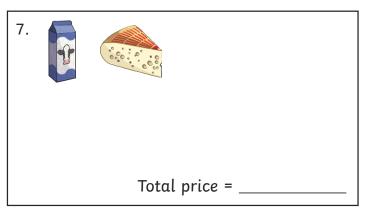

Find the total cost of the items below. You will find the price of each item from the Grocery Store Price List. Use the space to show your working.

#### **Grocery Store Price List:**

apple 53p pack of tomatoes 78p pepper 60p

banana 41p milk £2.81 rice £3.65

carrot 59p cheese £2.92 tuna £5.65

pineapple £1.52 chocolate £3.10 bacon £1.82

pack of strawberries 84p eggs £1.24