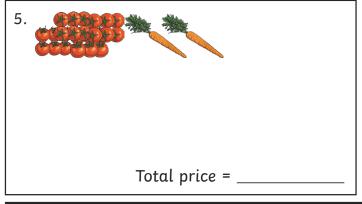

Find the total cost of the items below. You will find the price of each item from the Grocery Store Price List. Use the space to show your working.

#### **Grocery Store Price List:**

apple 50p box of peaches £2 eggs £2.50

banana 40p pack of tomatoes 90p spaghetti £2.30

carrot 50p milk £2.80 pepper 60p

pineapple £1.50 cheese £2.90 rice £3.60

pack of strawberries 80p chocolate £3.10