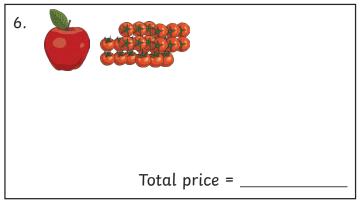

Find the total cost of the items below. You will find the price of each item from the Grocery Store Price List. Use the space to show your working.

#### **Grocery Store Price List:**

apple 53p pack of tomatoes 78p pepper 60p

banana 41p milk £2.81 rice £3.65

carrot 59p cheese £2.92 tuna £5.65

pineapple £1.52 chocolate £3.10 bacon £1.82

pack of strawberries 84p eggs £1.24