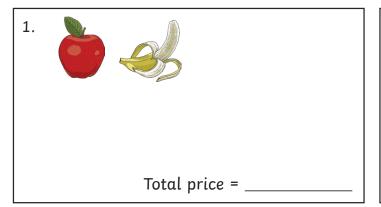

Find the total cost of the items below. Use the space to show your working.

Find the total cost of the items below. Use the space to show your working.

Find the total cost of the items below. You will find the price of each item from the Grocery Store Price List. Use the space to show your working.