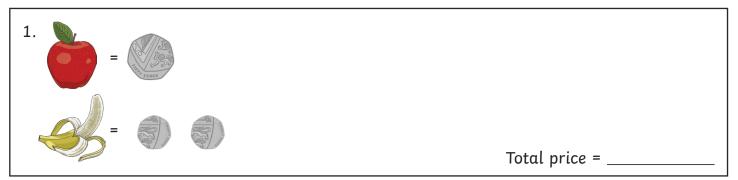

Find the total cost of the items below. Use the space to show your working.

Find the total cost of the items below. Use the space to show your working.

Find the total cost of the items below. You will find the price of each item from the Grocery Store Price List. Use the space to show your working.

#### **Grocery Store Price List:**

apple 50p box of peaches £2 eggs £2.50

banana 40p pack of tomatoes 90p spaghetti £2.30

carrot 50p milk £2.80 pepper 60p

pineapple £1.50 cheese £2.90 rice £3.60

pack of strawberries 80p chocolate £3.10