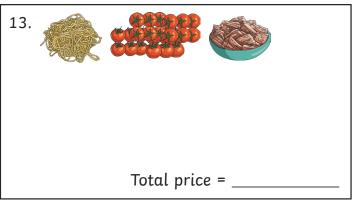

#### **Grocery Store Price List:**

apple 53p pack of tomatoes 78p pepper 60p

banana 41p milk £2.81 rice £3.65

carrot 59p cheese £2.92 tuna £5.65

pineapple £1.52 chocolate £3.10 bacon £1.82

pack of strawberries 84p eggs £1.24

box of peaches £1.32 spaghetti £2.38

Find the total cost of the items below. You will find the price of each item from the Grocery Store Price List. Use the space to show your working.

Challenge: Find the cost for each recipe using the items in the Grocery Store Price List.