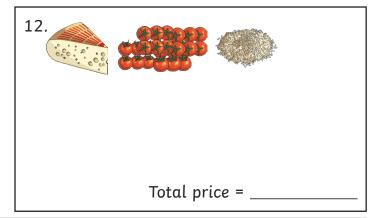

box of peaches £1.32 spaghetti £2.38

Find the total cost of the items below. You will find the price of each item from the Grocery Store Price List. Use the space to show your working.

Challenge: Find the cost for each recipe using the items in the Grocery Store Price List.