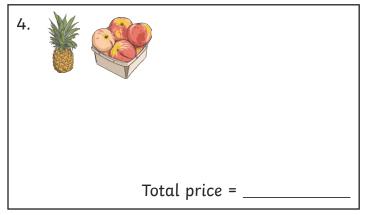

Find the total cost of the items below. You will find the price of each item from the Grocery Store Price List. Use the space to show your working.

#### **Grocery Store Price List:**

apple 50p box of Peaches £2 eggs £2.50

banana 40p pack of Tomatoes 90p spaghetti £2.30

carrot 50p milk £2.80 pepper 60P

pineapple £1.50 cheese £2.90 rice £3.60

pack of strawberries 80p chocolate £3.10