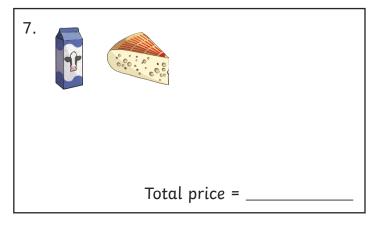

Find the total cost of the items below. You will find the price of each item from the Grocery Store Price List. Use the space to show your working.

#### **Grocery Store Price List:**

apple 53p pack of tomatoes 78p pepper 60p

banana 41p milk £2.81 rice £3.65

carrot 59p cheese £2.92 tuna £5.65

pineapple £1.52 chocolate £3.10 bacon £1.82

pack of strawberries 84p eggs £1.24