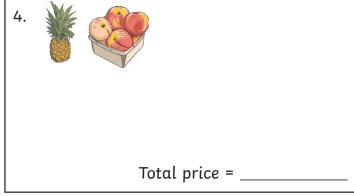

Find the total cost of the items below. You will find the price of each item from the Grocery Store Price List. Use the space to show your working.

#### **Grocery Store Price List:**

apple 50p box of peaches £2 eggs £2.50

banana 40p pack of tomatoes 90p spaghetti £2.30

carrot 50p milk £2.80 pepper 60p

pineapple £1.50 cheese £2.90 rice £3.60

pack of strawberries 80p chocolate £3.10