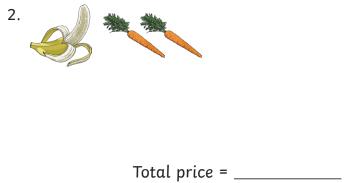

Find the total cost of the items below. You will find the price of each item from the Grocery Store Price List. Use the space to show your working.

#### **Grocery Store Price List:**

apple 50p box of peaches £2 eggs £2.50

banana 40p pack of tomatoes 90p spaghetti £2.30

carrot 50p milk £2.80 pepper 60p

pineapple £1.50 cheese £2.90 rice £3.60

pack of strawberries 80p chocolate £3.10