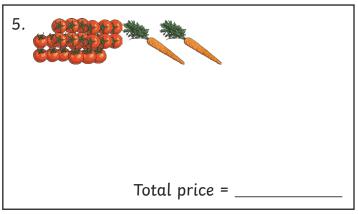

Find the total cost of the items below. You will find the price of each item from the Grocery Store Price List. Use the space to show your working.

#### **Grocery Store Price List:**

apple 50p box of Peaches £2 eggs £2.50

banana 40p pack of Tomatoes 90p spaghetti £2.30

carrot 50p milk £2.80 pepper 60P

pineapple £1.50 cheese £2.90 rice £3.60

pack of strawberries 80p chocolate £3.10