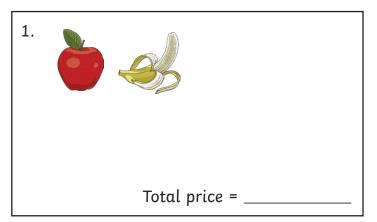

Recipe 1: Fruit Salad

Ingredients:

Total price = \_\_\_\_

Recipe 2: Creamy vegetable pasta

Ingredients:

Total price = \_\_\_\_\_

Recipe 3: Omelette

Ingredients: