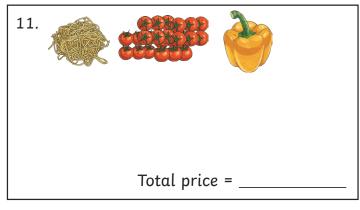

Find the total cost of the items below. You will find the price of each item from the Grocery Store Price List. Use the space to show your working.

#### **Grocery Store Price List:**

apple 50p box of Peaches £2 eggs £2.50

banana 40p pack of Tomatoes 90p spaghetti £2.30

carrot 50p milk £2.80 pepper 60P

pineapple £1.50 cheese £2.90 rice £3.60

pack of strawberries 80p chocolate £3.10