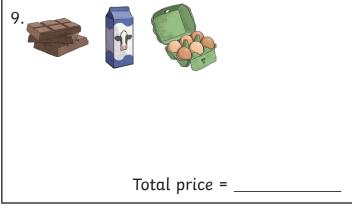

Find the total cost of the items below. You will find the price of each item from the Grocery Store Price List. Use the space to show your working.

#### **Grocery Store Price List:**

apple 53p pack of tomatoes 78p pepper 60p

banana 41p milk £2.81 rice £3.65

carrot 59p cheese £2.92 tuna £5.65

pineapple £1.52 chocolate £3.10 bacon £1.82

pack of strawberries 84p eggs £1.24

box of peaches £1.32 spaghetti £2.38

Find the total cost of the items below. You will find the price of each item from the Grocery Store Price List. Use the space to show your working.

Challenge: Find the cost for each recipe using the items in the Grocery Store Price List.