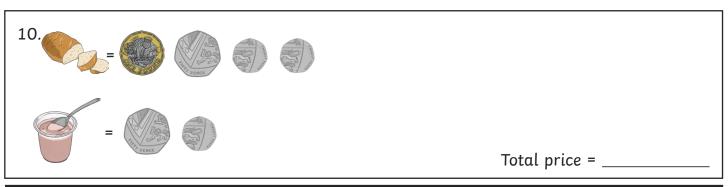

box of peaches £1.32 spaghetti £2.38

Find the total cost of the items below. You will find the price of each item from the Grocery Store Price List. Use the space to show your working.

Challenge: Find the cost for each recipe using the items in the Grocery Store Price List.

#### **Grocery Store Price List:**

apple 53p pack of tomatoes 78p pepper 60p

banana 41p milk £2.81 rice £3.65

carrot 59p cheese £2.92 tuna £5.65

pineapple £1.52 chocolate £3.10 bacon £1.82

pack of strawberries 84p eggs £1.24