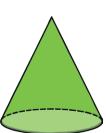

Cube

6 faces 8 vertices

12 edges



### Sphere

1 face

0 vertices

0 edges



### Cylinder

3 faces

0 vertices

2 edges



### Octagonal Prism

10 faces

16 vertices

24 edges



Square-based

### **Pyramid**

5 faces

5 vertices

8 edges



### Cone

2 faces

0 vertices

1 edge



### Tetrahedron

4 faces

4 vertices

6 edges



## Rectangular

Prism

6 faces

8 vertices

12 edges



### Hexagonal Prism

8 faces

12 vertices

18 edges



#### Octahedron

8 faces

6 vertices

12 edges



### Triangular Prism

5 faces

6 vertices

9 edges



### Pentagonal

Prism

7 faces

10 vertices

15 edges



Cube Sphere Cylinder

Square-based Pyramid

Cone

Tetrahedron

Rectangular Prism

Hexagonal Prism

Octahedron

Octagonal Prism

Triangular Prism

Pentagonal Prism













**Sphere** 



Cylinder



Rectangular Prism



Hexagonal Prism



Octahedron



Octagonal Prism



Triangular Prism





Pentagonal Prism