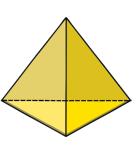

Cube

6 faces 8 vertices

12 edges



### Sphere

1 face

0 vertices

0 edges



### Cylinder

3 faces

0 vertices

2 edges



### Octagonal Prism

10 faces

16 vertices

24 edges



Square-based

### **Pyramid**

5 faces

5 vertices

8 edges



### Cone

2 faces

0 vertices

1 edge



### Tetrahedron

4 faces

4 vertices

6 edges



## Rectangular

Prism

6 faces

8 vertices

12 edges



### Hexagonal Prism

8 faces

12 vertices

18 edges



#### Octahedron

8 faces

6 vertices

12 edges



### Triangular Prism

5 faces

6 vertices

9 edges



### Pentagonal

Prism

7 faces

10 vertices

15 edges



Cube Sphere Cylinder

Square-based Pyramid

Cone

Tetrahedron

Rectangular Prism

Hexagonal Prism

Octahedron

Octagonal Prism

Triangular Prism

Pentagonal Prism













**Sphere** 



Cylinder



Rectangular Prism



Hexagonal Prism



Octahedron



Octagonal Prism



Triangular Prism





Pentagonal Prism