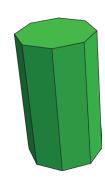

Cube

6 faces 8 vertices

12 edges



### Sphere

1 face

0 vertices

0 edges



### Cylinder

3 faces

0 vertices

2 edges



### Octagonal Prism

10 faces

16 vertices

24 edges



Square-based

### **Pyramid**

5 faces

5 vertices

8 edges



### Cone

2 faces

0 vertices

1 edge



### Tetrahedron

4 faces

4 vertices

6 edges



## Rectangular

Prism

6 faces

8 vertices

12 edges



### Hexagonal Prism

8 faces

12 vertices

18 edges



#### Octahedron

8 faces

6 vertices

12 edges



### Triangular Prism

5 faces

6 vertices

9 edges



### Pentagonal

Prism

7 faces

10 vertices

15 edges



Cube Sphere Cylinder

Square-based Pyramid

Cone

Tetrahedron

Rectangular Prism

Hexagonal Prism

Octahedron

Octagonal Prism

Triangular Prism

Pentagonal Prism













**Sphere** 



Cylinder



Rectangular Prism



Hexagonal Prism



Octahedron



Octagonal Prism



Triangular Prism





Pentagonal Prism