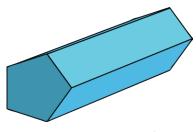

### Pentagonal

Prism

7 faces

10 vertices

15 edges

Cube Sphere Cylinder

Square-based Pyramid

Cone