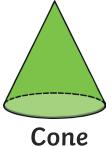

### Cone

2 faces

0 vertices

1 edge

### Pentagonal

Prism

7 faces

10 vertices

15 edges

Cube Sphere Cylinder

Square-based Pyramid

Cone