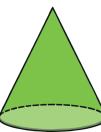

Cube

6 faces 8 vertices

12 edges



### Sphere

1 face

0 vertices

0 edges



### Cylinder

3 faces

0 vertices

2 edges



### Octagonal Prism

10 faces

16 vertices

24 edges



Square-based

### **Pyramid**

5 faces

5 vertices

8 edges



### Cone

2 faces

0 vertices

1 edge



### Tetrahedron

4 faces

4 vertices

6 edges



## Rectangular

Prism

6 faces

8 vertices

12 edges



### Hexagonal Prism

8 faces

12 vertices

18 edges



#### Octahedron

8 faces

6 vertices

12 edges



### Triangular Prism

5 faces

6 vertices

9 edges



### Pentagonal

Prism

7 faces

10 vertices

15 edges



Cube Sphere Cylinder

Square-based Pyramid

Cone

Tetrahedron

Rectangular Prism

Hexagonal Prism

Octahedron

Octagonal Prism

Triangular Prism

Pentagonal Prism













**Sphere** 



Cylinder



Rectangular Prism



Hexagonal Prism



Octahedron



Octagonal Prism



Triangular Prism





Pentagonal Prism