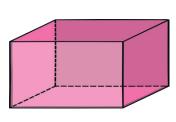

Cube

6 faces 8 vertices

12 edges



### Sphere

1 face

0 vertices

0 edges



### Cylinder

3 faces

0 vertices

2 edges



### Octagonal Prism

10 faces

16 vertices

24 edges



Square-based

### **Pyramid**

5 faces

5 vertices

8 edges



### Cone

2 faces

0 vertices

1 edge



### Tetrahedron

4 faces

4 vertices

6 edges



## Rectangular

Prism

6 faces

8 vertices

12 edges



### Hexagonal Prism

8 faces

12 vertices

18 edges



#### Octahedron

8 faces

6 vertices

12 edges



### Triangular Prism

5 faces

6 vertices

9 edges



### Pentagonal

Prism

7 faces

10 vertices

15 edges



Cube Sphere Cylinder

Square-based Pyramid

Cone

Tetrahedron

Rectangular Prism

Hexagonal Prism

Octahedron

Octagonal Prism

Triangular Prism

Pentagonal Prism













**Sphere** 



Cylinder



Rectangular Prism



Hexagonal Prism



Octahedron



Octagonal Prism



Triangular Prism





Pentagonal Prism