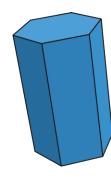

Cube

6 faces 8 vertices

12 edges



### Sphere

1 face

0 vertices

0 edges



### Cylinder

3 faces

0 vertices

2 edges



### Octagonal Prism

10 faces

16 vertices

24 edges



Square-based

### **Pyramid**

5 faces

5 vertices

8 edges



### Cone

2 faces

0 vertices

1 edge



### Tetrahedron

4 faces

4 vertices

6 edges



## Rectangular

Prism

6 faces

8 vertices

12 edges



### Hexagonal Prism

8 faces

12 vertices

18 edges



#### Octahedron

8 faces

6 vertices

12 edges



### Triangular Prism

5 faces

6 vertices

9 edges



### Pentagonal

Prism

7 faces

10 vertices

15 edges



Cube Sphere Cylinder

Square-based Pyramid

Cone

Tetrahedron

Rectangular Prism

Hexagonal Prism

Octahedron

Octagonal Prism

Triangular Prism

Pentagonal Prism













**Sphere** 



Cylinder



Rectangular Prism



Hexagonal Prism



Octahedron



Octagonal Prism



Triangular Prism





Pentagonal Prism