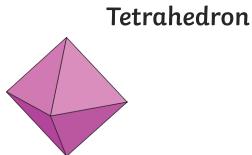

1 face

0 vertices

0 edges



### Cylinder

3 faces

0 vertices

2 edges



### Octagonal Prism

10 faces

16 vertices

24 edges



Square-based

### **Pyramid**

5 faces

5 vertices

8 edges



### Cone

2 faces

0 vertices

1 edge



### Tetrahedron

4 faces

4 vertices

6 edges



## Rectangular

Prism

6 faces

8 vertices

12 edges



### Hexagonal Prism

8 faces

12 vertices

18 edges



#### Octahedron

8 faces

6 vertices

12 edges



### Triangular Prism

5 faces

6 vertices

9 edges



### Pentagonal

Prism

7 faces

10 vertices

15 edges



Cube Sphere Cylinder

Square-based Pyramid

Cone

Tetrahedron

Rectangular Prism

Hexagonal Prism

Octahedron

Octagonal Prism

Triangular Prism

Pentagonal Prism













**Sphere** 



Cylinder



Rectangular Prism



Hexagonal Prism



Octahedron



Octagonal Prism



Triangular Prism





Pentagonal Prism