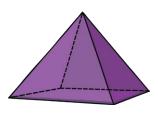

Cube

6 faces 8 vertices

12 edges



### Sphere

1 face

0 vertices

0 edges



### Cylinder

3 faces

0 vertices

2 edges



### Octagonal Prism

10 faces

16 vertices

24 edges



Square-based

### **Pyramid**

5 faces

5 vertices

8 edges



### Cone

2 faces

0 vertices

1 edge



### Tetrahedron

4 faces

4 vertices

6 edges



## Rectangular

Prism

6 faces

8 vertices

12 edges



### Hexagonal Prism

8 faces

12 vertices

18 edges



#### Octahedron

8 faces

6 vertices

12 edges



### Triangular Prism

5 faces

6 vertices

9 edges



### Pentagonal

Prism

7 faces

10 vertices

15 edges



Cube Sphere Cylinder

Square-based Pyramid

Cone

Tetrahedron

Rectangular Prism

Hexagonal Prism

Octahedron

Octagonal Prism

Triangular Prism

Pentagonal Prism













**Sphere** 



Cylinder



Rectangular Prism



Hexagonal Prism



Octahedron



Octagonal Prism



Triangular Prism





Pentagonal Prism