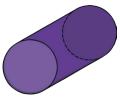

### Cylinder

3 faces

0 vertices

2 edges

### Pentagonal

Prism

7 faces

10 vertices

15 edges

Cube Sphere Cylinder

Square-based Pyramid

Cone

Cylinder

Rectangular Prism

Hexagonal Prism

Octahedron

Octagonal Prism

Triangular Prism

Pentagonal Prism