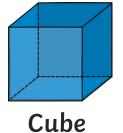

Cube

6 faces 8 vertices

12 edges



### Sphere

1 face

0 vertices

0 edges



### Cylinder

3 faces

0 vertices

2 edges



### Octagonal Prism

10 faces

16 vertices

24 edges



Square-based

### **Pyramid**

5 faces

5 vertices

8 edges



### Cone

2 faces

0 vertices

1 edge



### Tetrahedron

4 faces

4 vertices

6 edges



## Rectangular

Prism

6 faces

8 vertices

12 edges



### Hexagonal Prism

8 faces

12 vertices

18 edges



#### Octahedron

8 faces

6 vertices

12 edges



### Triangular Prism

5 faces

6 vertices

9 edges



### Pentagonal

Prism

7 faces

10 vertices

15 edges



Cube Sphere Cylinder

Square-based Pyramid

Cone

Tetrahedron

Rectangular Prism

Hexagonal Prism

Octahedron

Octagonal Prism

Triangular Prism

Pentagonal Prism













**Sphere** 



Cylinder



Rectangular Prism



Hexagonal Prism



Octahedron



Octagonal Prism



Triangular Prism





Pentagonal Prism