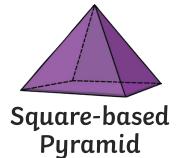

Cube

6 faces 8 vertices

12 edges



### Sphere

1 face

0 vertices

0 edges



### Cylinder

3 faces

0 vertices

2 edges



### Octagonal Prism

10 faces

16 vertices

24 edges



Square-based

### **Pyramid**

5 faces

5 vertices

8 edges



### Cone

2 faces

0 vertices

1 edge



### Tetrahedron

4 faces

4 vertices

6 edges



## Rectangular

Prism

6 faces

8 vertices

12 edges



### Hexagonal Prism

8 faces

12 vertices

18 edges



#### Octahedron

8 faces

6 vertices

12 edges



### Triangular Prism

5 faces

6 vertices

9 edges



### Pentagonal

Prism

7 faces

10 vertices

15 edges



Cube Sphere Cylinder

Square-based Pyramid

Cone

Tetrahedron

Rectangular Prism

Hexagonal Prism

Octahedron

Octagonal Prism

Triangular Prism

Pentagonal Prism













**Sphere** 



Cylinder



Rectangular Prism



Hexagonal Prism



Octahedron



Octagonal Prism



Triangular Prism





Pentagonal Prism