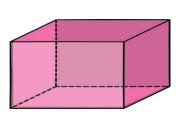

## Rectangular

Prism

6 faces

8 vertices

12 edges

### Pentagonal

Prism

7 faces

10 vertices

15 edges

Cube Sphere Cylinder

Square-based Pyramid

Cone

Tetrahedron

Rectangular Prism

Hexagonal Prism

Octahedron

Octagonal Prism

Triangular Prism

Pentagonal Prism

**Sphere** 

Cylinder

Rectangular Prism

Hexagonal Prism

Octahedron

Octagonal Prism

Triangular Prism

Pentagonal Prism