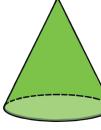

Cube

6 faces 8 vertices

12 edges



### Sphere

1 face

0 vertices

0 edges



### Cylinder

3 faces

0 vertices

2 edges



### Octagonal Prism

10 faces

16 vertices

24 edges



Square-based

### **Pyramid**

5 faces

5 vertices

8 edges



### Cone

2 faces

0 vertices

1 edge



### Tetrahedron

4 faces

4 vertices

6 edges



## Rectangular

Prism

6 faces

8 vertices

12 edges



### Hexagonal Prism

8 faces

12 vertices

18 edges



#### Octahedron

8 faces

6 vertices

12 edges



### Triangular Prism

5 faces

6 vertices

9 edges



### Pentagonal

Prism

7 faces

10 vertices

15 edges



Cube Sphere Cylinder

Square-based Pyramid

Cone

Tetrahedron

Rectangular Prism

Hexagonal Prism

Octahedron

Octagonal Prism

Triangular Prism

Pentagonal Prism













**Sphere** 



Cylinder



Rectangular Prism



Hexagonal Prism



Octahedron



Octagonal Prism



Triangular Prism





Pentagonal Prism