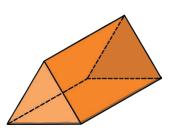

Cube

6 faces 8 vertices

12 edges



### Sphere

1 face

0 vertices

0 edges



### Cylinder

3 faces

0 vertices

2 edges



### Octagonal Prism

10 faces

16 vertices

24 edges



Square-based

### **Pyramid**

5 faces

5 vertices

8 edges



### Cone

2 faces

0 vertices

1 edge



### Tetrahedron

4 faces

4 vertices

6 edges



## Rectangular

Prism

6 faces

8 vertices

12 edges



### Hexagonal Prism

8 faces

12 vertices

18 edges



#### Octahedron

8 faces

6 vertices

12 edges



### Triangular Prism

5 faces

6 vertices

9 edges



### Pentagonal

Prism

7 faces

10 vertices

15 edges



Cube Sphere Cylinder

Square-based Pyramid

Cone

Tetrahedron

Rectangular Prism

Hexagonal Prism

Octahedron

Octagonal Prism

Triangular Prism

Pentagonal Prism













**Sphere** 



Cylinder



Rectangular Prism



Hexagonal Prism



Octahedron



Octagonal Prism



Triangular Prism





Pentagonal Prism