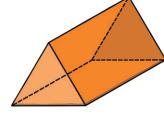

## Cylinder

3 faces

0 vertices

2 edges



### Octagonal Prism

10 faces

16 vertices

24 edges



Square-based

### **Pyramid**

5 faces

5 vertices

8 edges



### Cone

2 faces

0 vertices

1 edge



### Tetrahedron

4 faces

4 vertices

6 edges



## Rectangular

Prism

6 faces

8 vertices

12 edges



### Hexagonal Prism

8 faces

12 vertices

18 edges



#### Octahedron

8 faces

6 vertices

12 edges



### Triangular Prism

5 faces

6 vertices

9 edges



### Pentagonal

Prism

7 faces

10 vertices

15 edges



Cube Sphere Cylinder

Square-based Pyramid

Cone

Tetrahedron

Rectangular Prism

Hexagonal Prism

Octahedron

Octagonal Prism

Triangular Prism

Pentagonal Prism













**Sphere** 



Cylinder



Rectangular Prism



Hexagonal Prism



Octahedron



Octagonal Prism



Triangular Prism





Pentagonal Prism