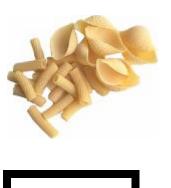

### Milk and dairy foods

We need to eat 2-3 foods from this group a day.

What foods can you see?

Have you eaten any of these foods today? If so, what were they?