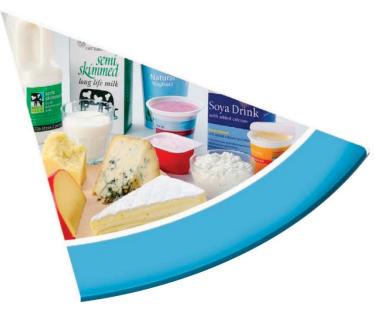

### Milk and dairy foods

We need to eat 2-3 foods from this group a day.

What foods can you see?

Have you eaten any of these foods today? If so, what were they?