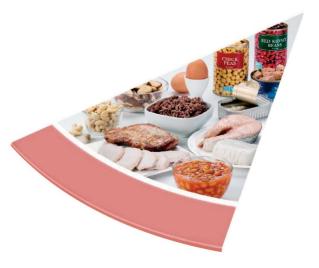

# Meat, fish, eggs, beans

We need to eat foods from this group to stay healthy.

What foods can you see?

Foods and drinks high in fat and/or sugar

We only need to eat small amounts from this group.

What foods can you see?