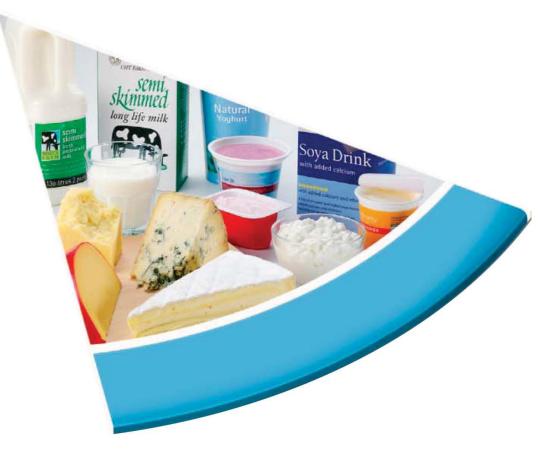

### Milk and dairy foods

We need to eat 2-3 foods from this group a day.

What foods can you see?

Have you eaten any of these foods today? If so, what were they?