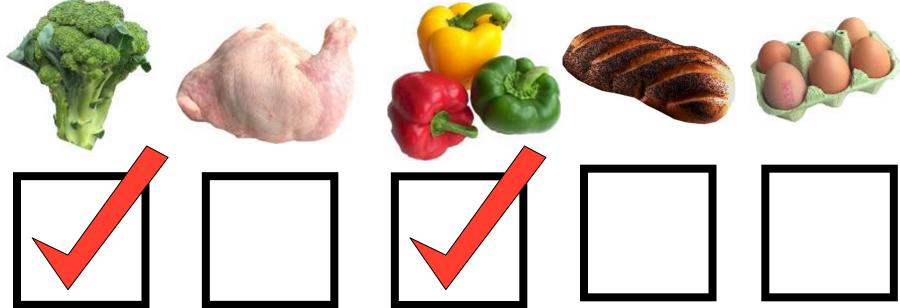

# Meat, fish, eggs, beans

We need to eat foods from this group to stay healthy.

What foods can you see?

Foods and drinks high in fat and/or sugar

We only need to eat small amounts from this group.

What foods can you see?

What do you know about this food group?

Which 2 foods belong to the **Fruit and vegetables** group?

Which 2 foods belong to the **Bread, rice, potatoes, pasta** group?

Which 2 foods belong to the **Meat, fish, eggs,** beans group?