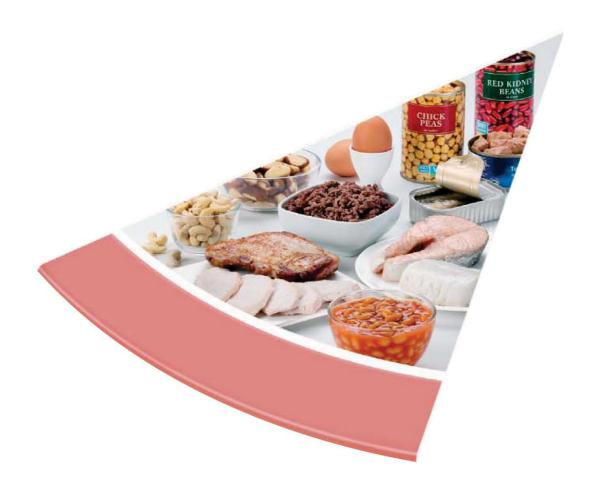

# Meat, fish, eggs, beans

We need to eat foods from this group to stay healthy.

What foods can you see?

Foods and drinks high in fat and/or sugar

We only need to eat small amounts from this group.

What foods can you see?