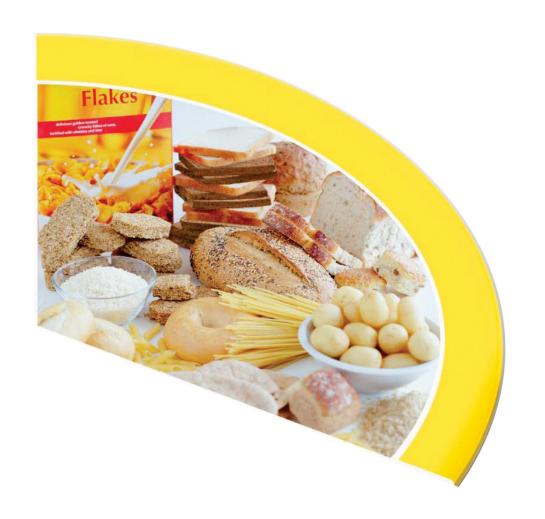

### Bread, rice, potatoes, pasta

We need to eat lots from this group.

What foods can you see?

Do these foods come from plants or animals?