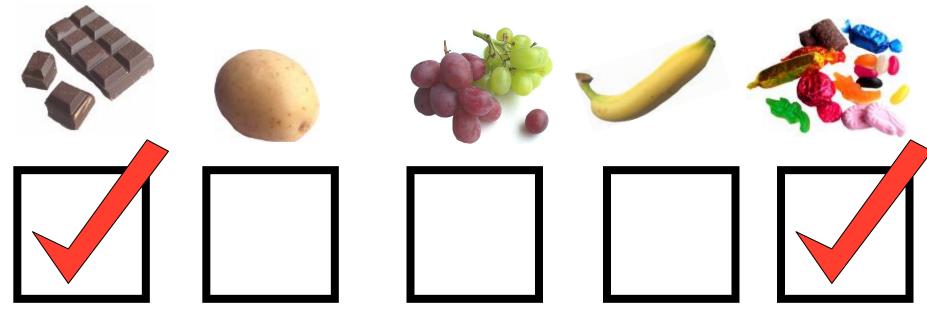

Which 2 foods belong to the Foods containing fat and Foods containing sugar group?