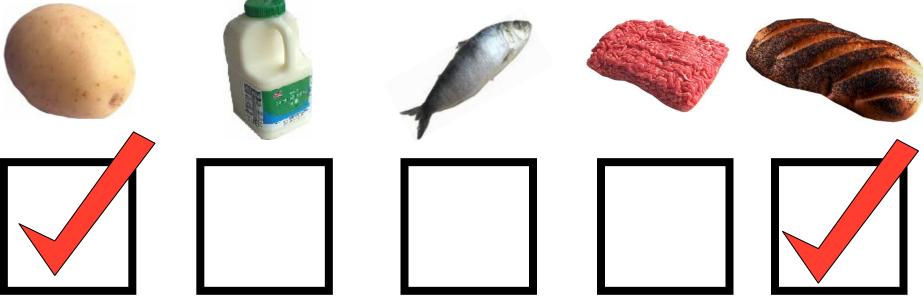

### Bread, rice, potatoes, pasta

We need to eat lots from this group.

What foods can you see?

Do these foods come from plants or animals?

What do you know about this food group?

Which 2 foods belong to the **Fruit and vegetables** group?

Which 2 foods belong to the **Bread, rice, potatoes, pasta** group?

Which 2 foods belong to the **Meat, fish, eggs,** beans group?