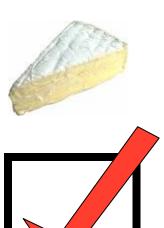

### Milk and dairy foods

We need to eat 2-3 foods from this group a day.

What foods can you see?

Have you eaten any of these foods today? If so, what were they?