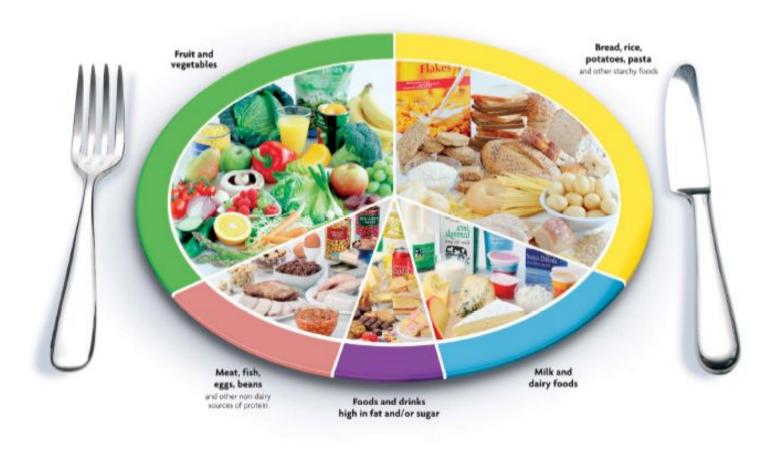

# The eatwell plate

To stay healthy we need to eat a balance and variety of foods.

We need to eat a balance and variety of foods from these groups:

Foods and drinks high in fat and/or sugar

## Fruit and Vegetables

We need to eat lots from this group.

What foods can you see?

How many foods from this group should you eat everyday?

### Bread, rice, potatoes, pasta

We need to eat lots from this group.

What foods can you see?

Do these foods come from plants or animals?

### Milk and dairy foods

We need to eat 2-3 foods from this group a day.

What foods can you see?

Have you eaten any of these foods today? If so, what were they?

# Meat, fish, eggs, beans

We need to eat foods from this group to stay healthy.

What foods can you see?

Foods and drinks high in fat and/or sugar

We only need to eat small amounts from this group.

What foods can you see?