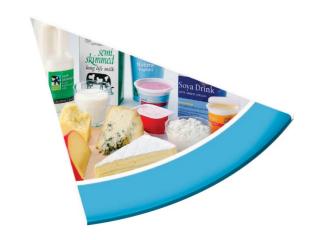

### Milk and dairy foods

We need to eat 2-3 foods from this group a day.

What foods can you see?

Have you eaten any of these foods today? If so, what were they?