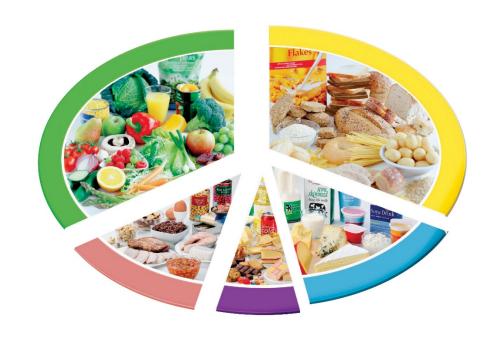

# The eatwell plate

# The eatwell plate

To stay healthy we need to eat a balance and variety of foods.

We need to eat a balance and variety of foods from these groups:

Foods and drinks high in fat and/or sugar

## Fruit and Vegetables

We need to eat lots from this group.

What foods can you see?

How many foods from this group should you eat everyday?

### Bread, rice, potatoes, pasta

We need to eat lots from this group.

What foods can you see?

Do these foods come from plants or animals?

### Milk and dairy foods

We need to eat 2-3 foods from this group a day.

What foods can you see?

Have you eaten any of these foods today? If so, what were they?

# Meat, fish, eggs, beans

We need to eat foods from this group to stay healthy.

What foods can you see?

Foods and drinks high in fat and/or sugar

We only need to eat small amounts from this group.

What foods can you see?