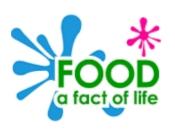

### Milk and dairy foods

We need to eat 2-3 foods from this group a day.

What foods can you see?

Have you eaten any of these foods today? If so, what were they?