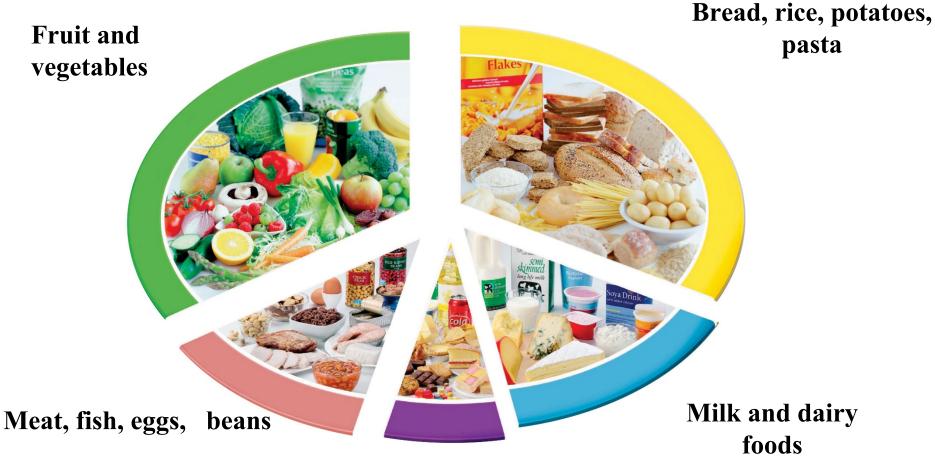

# The eatwell plate

# The eatwell plate

To stay healthy we need to eat a balance and variety of foods.

We need to eat a balance and variety of foods from these groups:

Foods and drinks high in fat and/or sugar