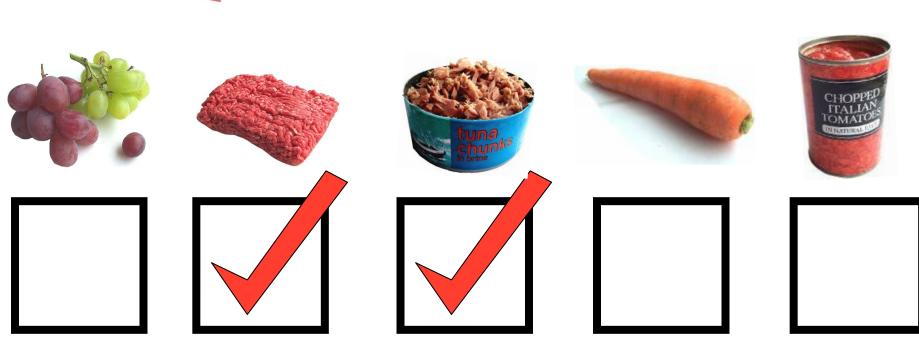

# Meat, fish, eggs, beans

We need to eat foods from this group to stay healthy.

What foods can you see?

Foods and drinks high in fat and/or sugar

We only need to eat small amounts from this group.

What foods can you see?