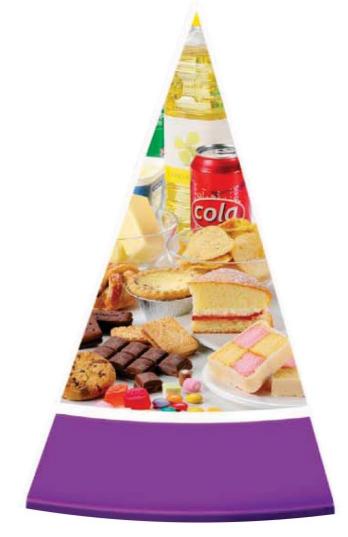

# Meat, fish, eggs, beans

We need to eat foods from this group to stay healthy.

What foods can you see?

Foods and drinks high in fat and/or sugar

We only need to eat small amounts from this group.

What foods can you see?