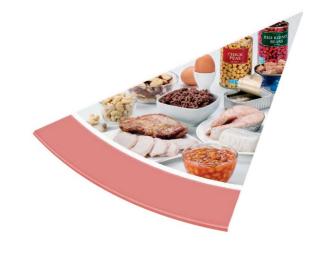

# Meat, fish, eggs, beans

We need to eat foods from this group to stay healthy.

What foods can you see?

Foods and drinks high in fat and/or sugar

We only need to eat small amounts from this group.

What foods can you see?