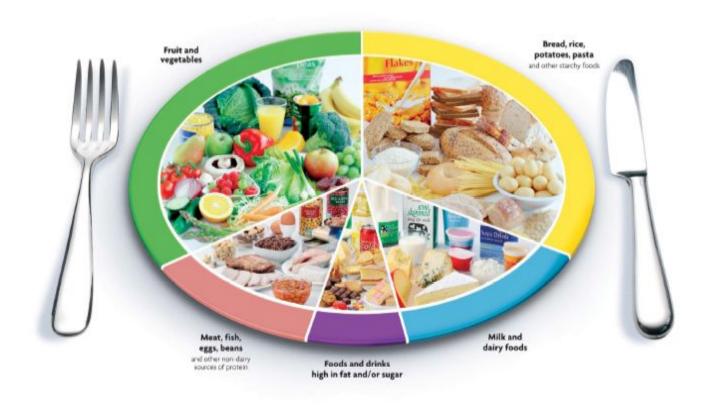

# The eatwell plate

To stay healthy we need to eat a balance and variety of foods.

We need to eat a balance and variety of foods from these groups:

Foods and drinks high in fat and/or sugar

## Fruit and Vegetables

We need to eat lots from this group.

What foods can you see?

How many foods from this group should you eat everyday?

### Bread, rice, potatoes, pasta

We need to eat lots from this group.

What foods can you see?

Do these foods come from plants or animals?

### Milk and dairy foods

We need to eat 2-3 foods from this group a day.

What foods can you see?

Have you eaten any of these foods today? If so, what were they?

# Meat, fish, eggs, beans

We need to eat foods from this group to stay healthy.

What foods can you see?

Foods and drinks high in fat and/or sugar

We only need to eat small amounts from this group.

What foods can you see?