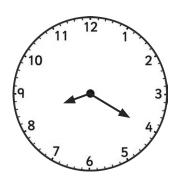

## Tell the Time in 24-Hour Format: Writing the Time Before and After

Tell the time on each clock, follow the instruction, and write in 24-hour format.

All the times are between noon and midnight.

45 minutes before:

1 hour after:

35 minutes before:

an hour and a half after:

25 minutes before:

55 minutes after:

40 minutes before:

an hour and a quarter after:

19 minutes before:

48 minutes after:

62 minutes before:

94 minutes after: