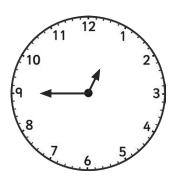

## Tell the Time in 24-Hour Format: Writing the Time Before and After

Tell the time on each clock, follow the instruction, and write in 24-hour format.

All the times are between noon and midnight.

45 minutes before:

1 hour after:

35 minutes before:

an hour and a half after:

25 minutes before:

55 minutes after:

40 minutes before:

an hour and a quarter after:

19 minutes before: