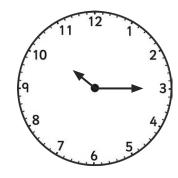

## Tell the Time in 24-Hour Format: Writing the Time Before and After

Tell the time on each clock, follow the instruction, and write in 24-hour format.

All the times are between noon and midnight.

45 minutes before:

48 minutes after:

62 minutes before:

94 minutes after: