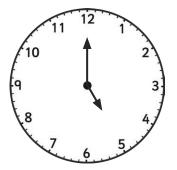

## Tell the Time in 24-Hour Format: Writing the Time Before and After

Tell the time on each clock, follow the instruction, and write in 24-hour format.

All the times are between noon and midnight.

45 minutes before:

1 hour after:

35 minutes before:

an hour and a half after:

25 minutes before:

55 minutes after:

40 minutes before:

an hour and a quarter after:

19 minutes before: