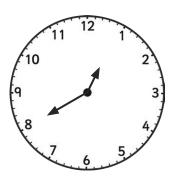

## Tell the Time in 24-Hour Format: Writing the Time Before and After

Tell the time on each clock, follow the instruction, and write in 24-hour format.

All the times are between noon and midnight.

45 minutes before:

1 hour after:

35 minutes before:

an hour and a half after:

25 minutes before:

55 minutes after:

40 minutes before:

an hour and a quarter after:

19 minutes before: