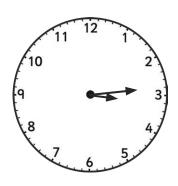

## Tell the Time in 24-Hour Format: Writing the Time Before and After

Tell the time on each clock, follow the instruction, and write in 24-hour format.

All the times are between noon and midnight.

45 minutes before:

1 hour after:

35 minutes before:

an hour and a half after:

25 minutes before:

55 minutes after:

40 minutes before:

an hour and a quarter after:

19 minutes before:

48 minutes after:

62 minutes before:

94 minutes after: