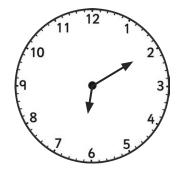

## Tell the Time in 24-Hour Format: Writing the Time Before and After

Tell the time on each clock, follow the instruction, and write in 24-hour format.

All the times are between noon and midnight.

45 minutes before:

1 hour after:

35 minutes before:

an hour and a half after:

25 minutes before:

55 minutes after:

40 minutes before:

an hour and a quarter after:

19 minutes before:

48 minutes after:

62 minutes before:

94 minutes after: