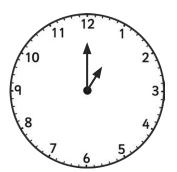

## Tell the Time in 24-Hour Format: Writing the Time Before and After

Tell the time on each clock, follow the instruction, and write in 24-hour format.

All the times are between noon and midnight.

45 minutes before:

1 hour after:

35 minutes before:

an hour and a half after:

25 minutes before:

55 minutes after:

40 minutes before:

an hour and a quarter after:

19 minutes before: