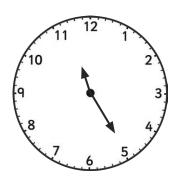

## Tell the Time in 24-Hour Format: Writing the Time Before and After

Tell the time on each clock, follow the instruction, and write in 24-hour format.

All the times are between noon and midnight.

45 minutes before:

1 hour after:

35 minutes before:

an hour and a half after:

25 minutes before:

55 minutes after:

40 minutes before:

an hour and a quarter after:

19 minutes before: