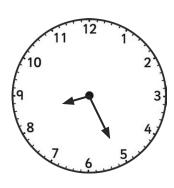

## Tell the Time in 24-Hour Format: Writing the Time Before and After

Tell the time on each clock, follow the instruction, and write in 24-hour format.

All the times are between noon and midnight.

45 minutes before:

1 hour after:

35 minutes before:

an hour and a half after:

25 minutes before:

55 minutes after:

40 minutes before:

an hour and a quarter after:

19 minutes before: