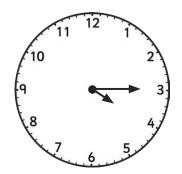

## Tell the Time in 24-Hour Format: Writing the Time Before and After

Tell the time on each clock, follow the instruction, and write in 24-hour format.

All the times are between noon and midnight.



45 minutes before:



1 hour after:



35 minutes before:



an hour and a half after:



25 minutes before:



55 minutes after:



40 minutes before:



an hour and a quarter after:



19 minutes before:



48 minutes after:



62 minutes before:



94 minutes after:



## Tell the Time in 24-Hour Format: Drawing the Time Before and After

Draw the time on each clock.



1 hour before 14:00



45 minutes after 15:15



15 minutes before 20:10



an hour and a quarter after 19:50



25 minutes before 13:10



50 minutes after 22:35



35 minutes before 16:50



an hour and 50 minutes after 20:25



16 minutes before 12:56



34 minutes after 19:52



69 minutes before 16:23



101 minutes after 18:54



## Tell the Time in 24-Hour Format: Writing the Time Before and After Answers

Tell the time on each clock, follow the inst