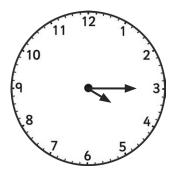

## Tell the Time in 24-Hour Format: Writing the Time Before and After

Tell the time on each clock, follow the instruction, and write in 24-hour format.

All the times are between noon and midnight.

45 minutes before:

48 minutes after:

62 minutes before:

94 minutes after: