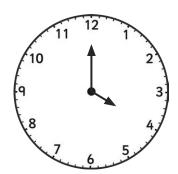

## Tell the Time in 24-Hour Format: Writing the Time Before and After

Tell the time on each clock, follow the instruction, and write in 24-hour format.

All the times are between noon and midnight.

45 minutes before:

1 hour after:

35 minutes before:

an hour and a half after:

25 minutes before:

55 minutes after:

40 minutes before:

an hour and a quarter after:

19 minutes before: