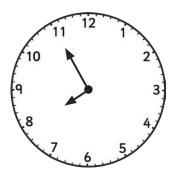

## Tell the Time in 24-Hour Format: Writing the Time Before and After

Tell the time on each clock, follow the instruction, and write in 24-hour format.

All the times are between noon and midnight.

45 minutes before:

1 hour after:

35 minutes before:

an hour and a half after:

25 minutes before:

55 minutes after:

40 minutes before:

an hour and a quarter after:

19 minutes before: