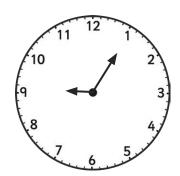

## Tell the Time in 24-Hour Format: Writing the Time Before and After

Tell the time on each clock, follow the instruction, and write in 24-hour format.

All the times are between noon and midnight.

45 minutes before:

1 hour after:

35 minutes before:

an hour and a half after:

25 minutes before:

55 minutes after:

40 minutes before:

an hour and a quarter after:

19 minutes before: