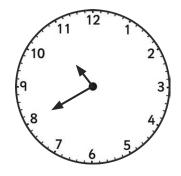

## Tell the Time in 24-Hour Format: Writing the Time Before and After

Tell the time on each clock, follow the instruction, and write in 24-hour format.

All the times are between noon and midnight.

45 minutes before:

1 hour after:

35 minutes before:

an hour and a half after:

25 minutes before:

55 minutes after:

40 minutes before:

an hour and a quarter after:

19 minutes before:

48 minutes after:

62 minutes before:

94 minutes after: