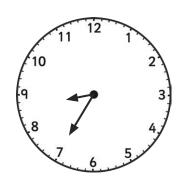

## Tell the Time in 24-Hour Format: Writing the Time Before and After

Tell the time on each clock, follow the instruction, and write in 24-hour format.

All the times are between noon and midnight.

45 minutes before:

1 hour after:

35 minutes before:

an hour and a half after:

25 minutes before:

55 minutes after:

40 minutes before:

an hour and a quarter after:

19 minutes before:

48 minutes after:

62 minutes before:

94 minutes after: