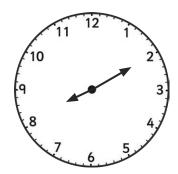

## Tell the Time in 24-Hour Format: Writing the Time Before and After

Tell the time on each clock, follow the instruction, and write in 24-hour format.

All the times are between noon and midnight.



45 minutes before:



1 hour after:



35 minutes before:



an hour and a half after:



25 minutes before:



55 minutes after:



40 minutes before:



an hour and a quarter after:



19 minutes before:



48 minutes after:



62 minutes before:



94 minutes after:



## Tell the Time in 24-Hour Format: Drawing the Time Before and After

Draw the time on each clock.



1 hour before 14:00



45 minutes after 15:15



15 minutes before 20:10



an hour and a quarter after 19:50



25 minutes before 13:10



50 minutes after 22:35



35 minutes before 16:50



an hour and 50 minutes after 20:25



16 minutes before 12:56



34 minutes after 19:52



69 minutes before 16:23



101 minutes after 18:54



## Tell the Time in 24-Hour Format: Writing the Time Before and After Answers

Tell the time on each clock, follow the instruction, and write in