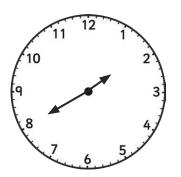

## Tell the Time in 24-Hour Format: Writing the Time Before and After

Tell the time on each clock, follow the instruction, and write in 24-hour format.

All the times are between noon and midnight.

45 minutes before:

1 hour after:

35 minutes before:

an hour and a half after:

25 minutes before:

55 minutes after:

40 minutes before:

an hour and a quarter after:

19 minutes before:

48 minutes after:

62 minutes before:

94 minutes after: