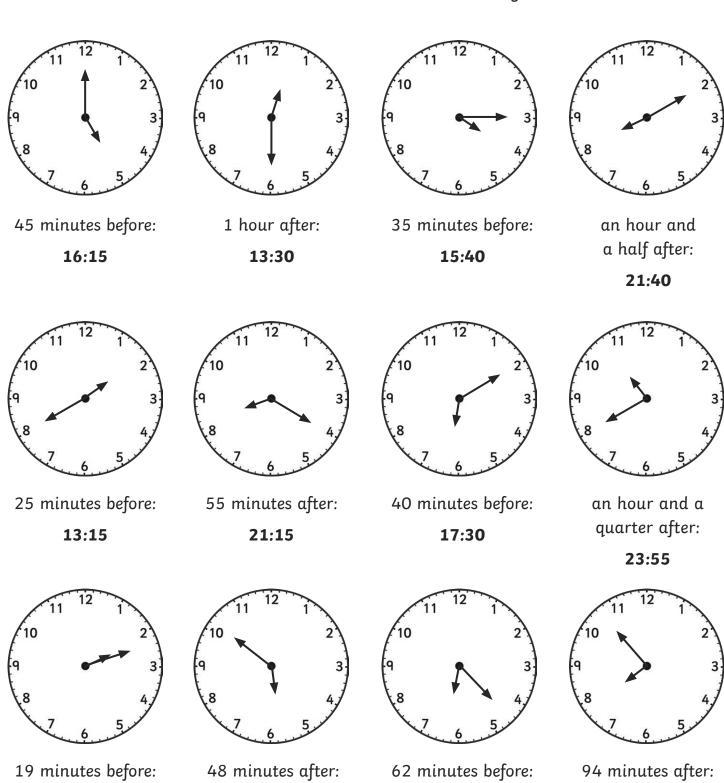

## Tell the Time in 24-Hour Format: Writing the Time Before and After

Tell the time on each clock, follow the instruction, and write in 24-hour format.

All the times are between noon and midnight.

45 minutes before:

1 hour after:

35 minutes before:

an hour and a half after:

25 minutes before:

55 minutes after:

40 minutes before:

an hour and a quarter after:

19 minutes before:

48 minutes after:

62 minutes before:

94 minutes after: