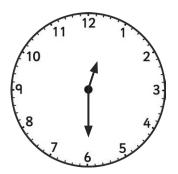

1 hour after:

35 minutes before:

an hour and a half after:

25 minutes before:

55 minutes after:

40 minutes before:

an hour and a quarter after:

19 minutes before:

48 minutes after:

62 minutes before:

94 minutes after: