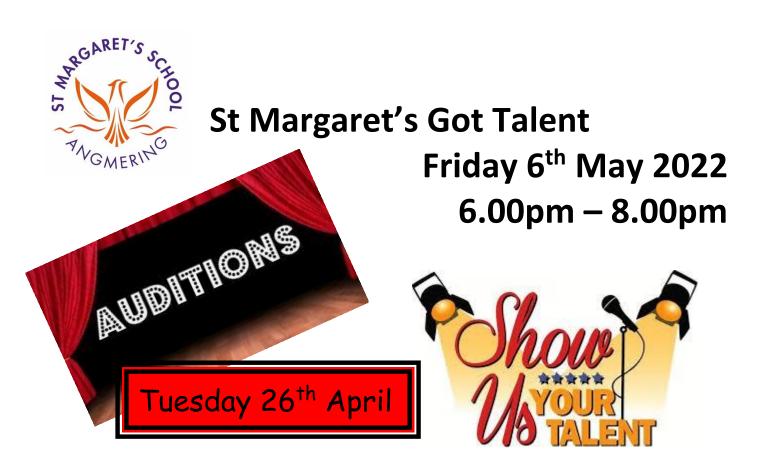

Are you in Year 2 - Year 6 and interested in performing?

Would you like to enter St Margaret's Got Talent either on your own or in a group?

To enter\* please complete the Application Form 2022 HERE <a href="https://forms.gle/fNrNuyANfiG3chUW8">https://forms.gle/fNrNuyANfiG3chUW8</a>

(also on the school website) by Wednesday 30th March.

Once your application has been completed you will receive a payment request via ParentMail for the fee of £1.25 (per person)

Successful applicants will be notified by Thursday 28th April

\*All children within a group act must complete a separate application form and pay the fee